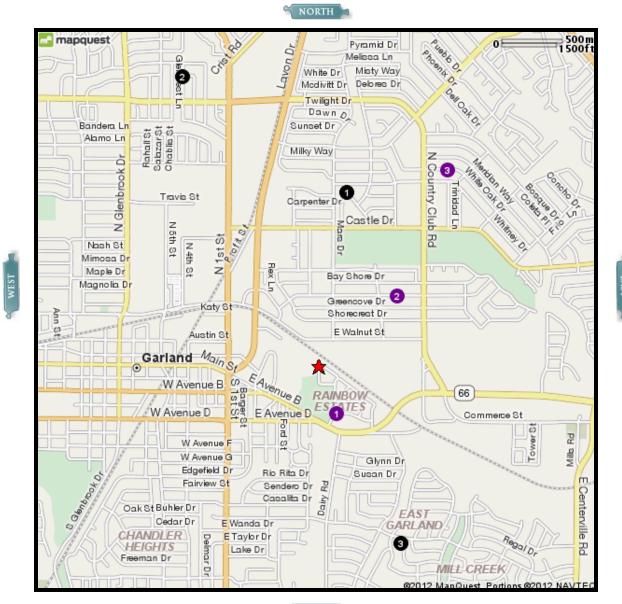

#### SOUTH 🚬

Order Number: PARKE607 Loan Number: 93953

## \* Subject Property:

607 PARKER CIR GARLAND, TX 75040 Distance from Subject to Broker Office: 3.5025449640 Miles

~Distances not Guaranteed~ Based on MapQuest's accuracy & ability to locate addresses.

### Comp. Listing 1:

834 Quebec Garland, TX 75040 Dist. From Subject: 0.8417507569 Miles

### Ocomp. Listing 2:

2037 Edna Smith Dr Garland, TX 75040 Dist. From Subject: 1.5409136464 Miles

### Comp. Listing 3:

1204 Cove Dr Garland, TX 75040 Dist. From Subject: 0.9382864482 Miles

### Closed Sale 1: 905 Quincy Ln

Garland, TX 75040 Dist. From Subject: 0.2416429831 Miles

### Olosed Sale 2:

0

3

1206 Shorehaven Dr Garland, TX 75040 Dist. From Subject: 0.5202585617 Miles

### Closed Sale 3:

1513 Whiteoak Dr Garland, TX 75040 Dist. From Subject: 1.1412149677 Miles